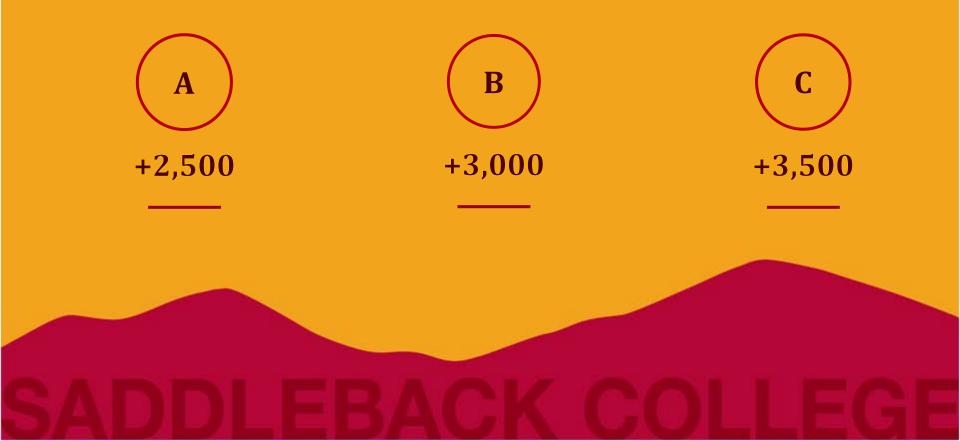

, Planning, Research & Accreditation

#### Orlantha Nin, Ed.D. Transfer Center Coordinator/Counselor



### **Transfer Saves Tuition/Fees**

| Saddleback>USC | Saddleback>UCI | Saddleback>CSUF |
|----------------|----------------|-----------------|
| Savings on     | Savings on     | Savings on      |
| Tuition/Fees   | Tuition/Fees   | Tuition/Fees    |
| \$97,794.00    | \$24,040.00    | \$8184.00       |



## Programs

UC Transfer Admission Guarantee
CSU Degree with a Guarantee Program
Honors Student Transfer Agreements
Saddleback College Partnerships
Western Undergraduate Exchange



#### Where do Our Students Transfer?

#### UC's & CSU Transfers

#### **Out - of State Transfers**

#### **Private College Transfers**



## HOW MANY STUDENTS TRANSFER TO A 4-YEAR INSTITUTION EACH YEAR?





ANSWER



#### Saddleback College Overall vs. In-State Transfers





# Testing Our Knowledge RECENTLY, CSU TRANSFER VOLUME IS ...





ANSWER

B

**LOWER** 

#### Saddleback Transfers to 4-Year College or University



SADDLEBACK

SADDLEBACK COLLEGE

#### Saddleback Transfers vs. Credit Enrollments

SADDLEBACK



excludes continuing education, Emeritus and ESL



# **Testing Our Knowledge** FOR THE TABLE PRIZE! THE **TOP** TRANSFER SCHOOL IS:



#### NAME THE COLLEGE



FOR THE TABLE PRIZE! THE **TOP** TRANSFER SCHOOL IS:

Cal State Fullerton!



# SADDLEBACK COLLEGE