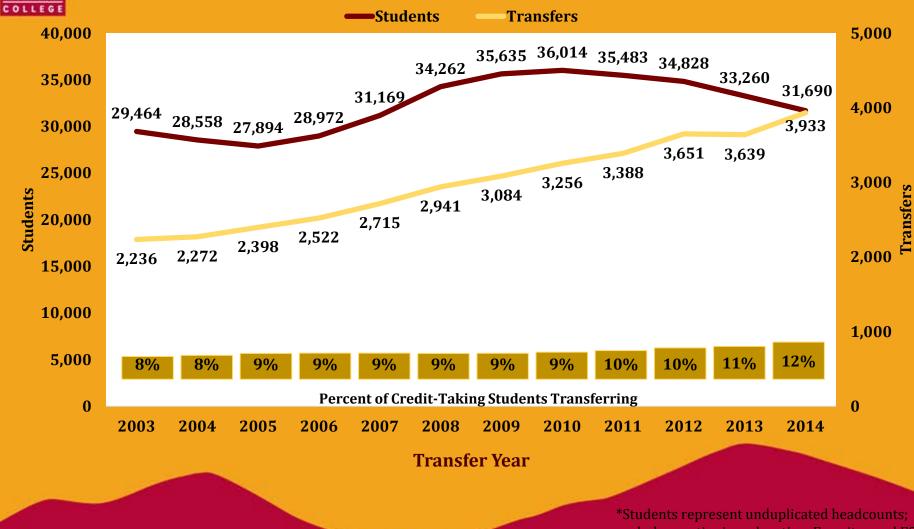

#### Saddleback Transfers vs. Credit Enrollments

SADDLEBACK

excludes continuing education, Emeritus and ESL